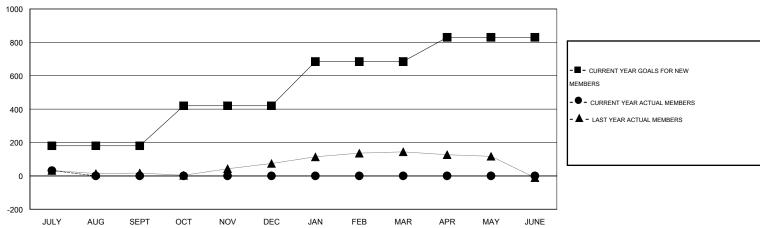

## GOALS AND ACTUAL MEMBERS CUMULATIVE

| DROPPED CLUBS: 0  DROPPED MEMBERS |              | 10 CLUBS OF 59 ADDED 1 OR MORE NEW MEMBERS | GENDER DISTRIBU<br>MALE<br>FEMALE     | TION<br>869 (63.06%)<br>509 (36.94%) |          |
|-----------------------------------|--------------|--------------------------------------------|---------------------------------------|--------------------------------------|----------|
| DECEASED  CLUB CANCELLED          | 0<br>0<br>38 | CLICK HERE FOR HEALTH ASSESSMENT DATA      | FAMILY UNIT MEMBERS HEAD OF HOUSEHOLD |                                      | 22<br>11 |
| TOTAL                             | 38           |                                            | NON-HEAD OF HOUSEHOL                  | D                                    | 11       |