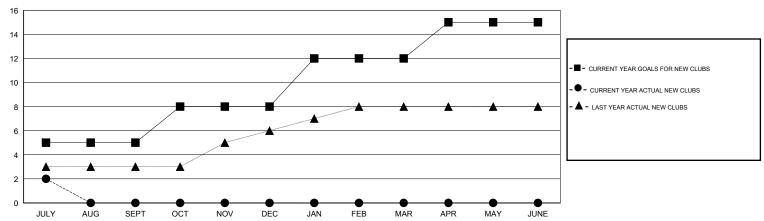

| 180                | 70                                  | 38                 | 32               |
| OCT/NOV/DEC   | 3                | 0                | 0                | 0                | OCT/NOV/DEC           | 240                | 0                                   | 0                  | 0                |
| JAN/FEB/MAR   | 4                | 0                | 0                | 0                | JAN/FEB/MAR           | 265                | 0                                   | 0                  | 0                |
| APR/MAY/JUNE  | 3                | 0                | 0                | 0                | APR/MAY/JUNE          | 145                | 0                                   | 0                  | 0                |

## GOALS AND ACTUAL NEW CLUBS CUMULATIVE



## GOALS AND ACTUAL MEMBERS CUMULATIVE



| DROPPED CLUBS: 0  DROPPED MEMBERS |              | 10 CLUBS OF 59 ADDED 1 OR MORE NEW MEMBERS | GENDER DISTRIBU<br>MALE<br>FEMALE     | TION<br>869 (63.06%)<br>509 (36.94%) |          |
|-----------------------------------|--------------|--------------------------------------------|---------------------------------------|--------------------------------------|----------|
| DECEASED  CLUB CANCELLED          | 0<br>0<br>38 | CLICK HERE FOR HEALTH ASSESSMENT DATA      | FAMILY UNIT MEMBERS HEAD OF HOUSEHOLD |                                      | 22<br>11 |
| TOTAL                             | 38           |                                            | NON-HEAD OF HOUSEHOL                  | D                                    | 11       |